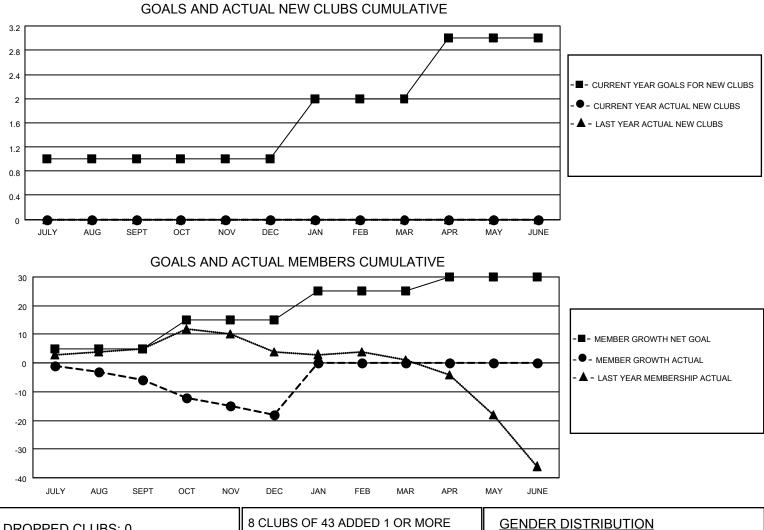

## LOCATION IOWA

**District 9 MC** 

Results as of: 12/31/2020

| Clubs         |               |             |               | Members               |                         |                         |                                                    |  |
|---------------|---------------|-------------|---------------|-----------------------|-------------------------|-------------------------|----------------------------------------------------|--|
|               | RESULTS FOR   | R 2020-2021 |               | RESULTS FOR 2020-2021 |                         |                         |                                                    |  |
| QUARTER       | NEW CLUB GOAL | NEW CLUBS   | DROPPED CLUBS | QUARTER               | MBER GROWTH NET<br>GOAL | MEMBER GROWTH<br>ACTUAL | DROPPED<br>MEMBERS ACTUAL<br>(including transfers) |  |
| JULY/AUG/SEPT | 1             | 0           | 0             | JULY/AUG/SEPT         | 5                       | 10                      | 14                                                 |  |
| OCT/NOV/DEC   | 0             | 0           | 0             | OCT/NOV/DEC           | 10                      | 10                      | 21                                                 |  |
| JAN/FEB/MAR   | 1             | 0           | 0             | JAN/FEB/MAR           | 10                      | 0                       | 0                                                  |  |
| APR/MAY/JUNE  | 1             | 0           | 0             | APR/MAY/JUNE          | 5                       | 0                       | 0                                                  |  |

| DROPPED CLUBS: 0 |              | NEW MEMBERS               | GENDER DISTRIBUTION                                             |              |     |
|------------------|--------------|---------------------------|-----------------------------------------------------------------|--------------|-----|
|                  |              |                           | MALE                                                            | 725 (77.37%) |     |
|                  |              |                           | FEMALE                                                          | 212 (22.63%) |     |
| DROPPED MEMBERS  |              |                           |                                                                 |              |     |
| DECEASED         | 11           | CLICK HERE FOR CUMULATIVE | TOTAL FAMILY UNIT MEMBERS<br>FAMILY MEMBERS PAYING HALF<br>DUES |              | 209 |
| CLUB CANCELLED   | 0            | MEMBERSHIP DATA           |                                                                 |              | 407 |
| OTHER            | 24           |                           |                                                                 |              | 107 |
| TOTAL            | 35           |                           | DOED                                                            |              |     |
|                  | 0 <b>0</b> · |                           | <b></b>                                                         |              |     |